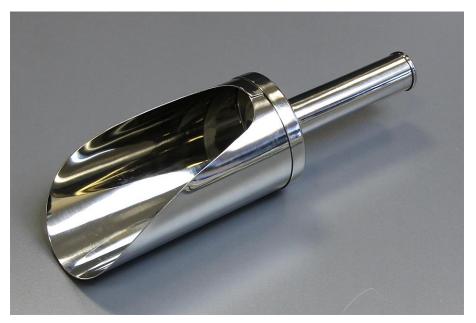

Specification Number: A304-450

Revision: Date Issued:

02 8-Nov-19

1. Part Number:

A304-450

2. Photograph:

## 3. Product Information:

| Description                     | Economy Scoop 450ml                                                  |
|---------------------------------|----------------------------------------------------------------------|
| Nominal Volume:                 | 450ml                                                                |
| Material of Construction:       | 304 stainless steel                                                  |
| Method of Construction:         | Spot welded<br>(NB. This method of construction will leave crevices) |
| Surface Finish:                 | Better than 0.5 microns Ra                                           |
| Overall Length:                 | 255mm                                                                |
| Body Length:                    | 145mm                                                                |
| Body Diameter:                  | 75mm                                                                 |
| Nominal Weight:                 | 220g                                                                 |
| Quantity per Pack:              | 1                                                                    |
| Recommended Storage Conditions: | Dry and ambient temperature                                          |
|                                 |                                                                      |